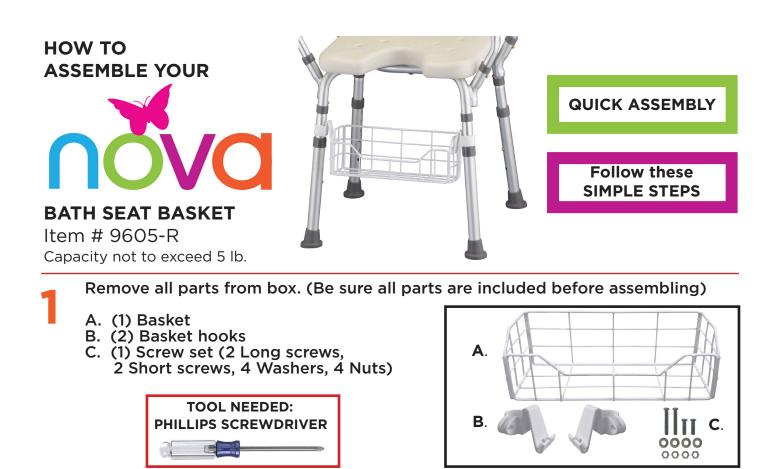

- 2 Clip the 2 "Basket hooks" onto the 2 front legs of your bath bench. The long end of the clips with the screw holes must point behind the legs. The hooks must point downwards and must face each other inside of the legs. Slide both "Basket hooks" up to the gray plastic silencers at the top of the legs to ensure the hooks are leveled with each other.
- 3

Place and fit a "Nut" into the hexagon shaped cutout of the "Basket hook". On the opposite end, insert a "Long screw" through a "Washer", slide the screw through both holes, and while holding the "Nut" in place, screw it through the "Nut". Do not over tighten so that you can swivel and make adjustments to the "Basket hook". **NOTE: The "Basket hooks" can also clip onto the frame above the legs. Due to the smaller tube diameter, use the "Short screws" for this option.**  SILENCER