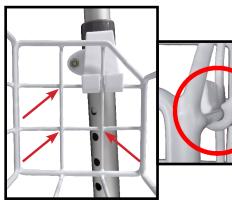

4

Place the "Basket" onto the "Basket hooks" with the sloped end of the "Basket" facing forward. The arrows in the image show other placement options. Push the "Basket" down into the "Basket hooks" so that it snaps and clips in place. Once everything is secure, tighten the screws so that the "Basket hooks" do not move.