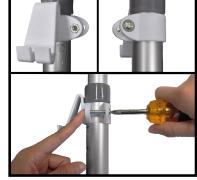

- 2 Clip the 2 "Basket hooks" onto the 2 front legs of your bath bench. The long end of the clips with the screw holes must point behind the legs. The hooks must point downwards and must face each other inside of the legs. Slide both "Basket hooks" up to the gray plastic silencers at the top of the legs to ensure the hooks are leveled with each other.
- 3

Place and fit a "Nut" into the hexagon shaped cutout of the "Basket hook". On the opposite end, insert a "Long screw" through a "Washer", slide the screw through both holes, and while holding the "Nut" in place, screw it through the "Nut". Do not over tighten so that you can swivel and make adjustments to the "Basket hook". **NOTE: The "Basket hooks" can also clip onto the frame above the legs. Due to the smaller tube diameter, use the "Short screws" for this option.**  SILENCER